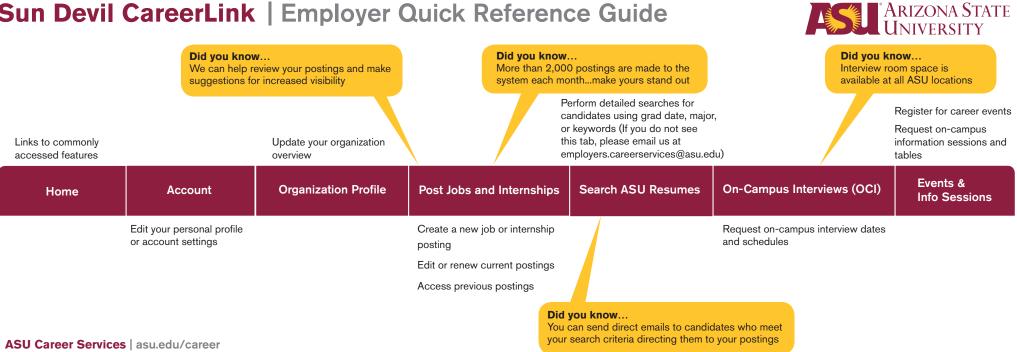

## **Search ASU Resume Books**

Search the resumes of students and alumni on Sun Devil CareerLink Send direct messages to announce upcoming opportunities

Questions? Contact us @ employers.careerservices@asu.edu