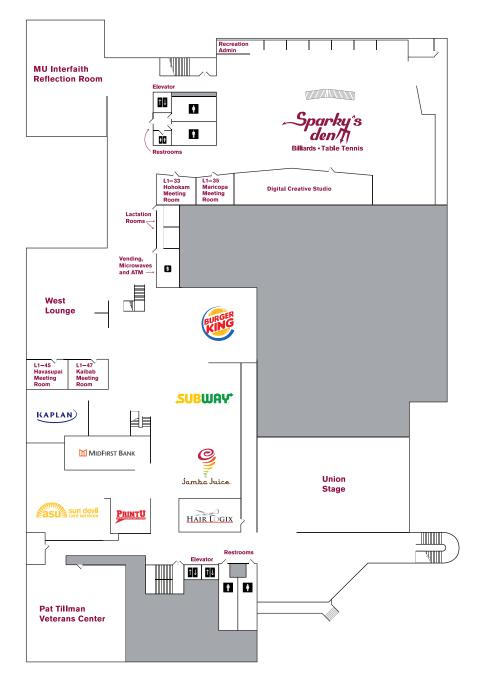

# Memorial Union Lower Level Room Features

#### #L1-33 Hohokam Room

Capacity: 16

Set Up: Conference

Amenities: 80" LCD display screen, webcam, Polycom phone, dry erase

wall, glass walls

## #L1-35 Maricopa Room

Capacity: 16

Set Up: Conference

Amenities: 80" LCD display screen, webcam, Polycom phone, dry erase

wall, glass walls

### #L1-45 Havasupai Room

Capacity: 14

Set Up: Conference

Amenities: 80" LCD display screen, webcam, Polycom phone, dry erase

wall, glass walls

#### #L1-47 Kaibab Room

Capacity: 14

Set Up: Conference

Amenities: 80" LCD display screen, webcam, Polycom phone, dry erase

wall, glass walls

#### #085 Union Stage

Capacity: seats 108 to 140

Set Up: Flexible

Amenities: half round stage, portable sound system, portable data

projector/display, dividing wall